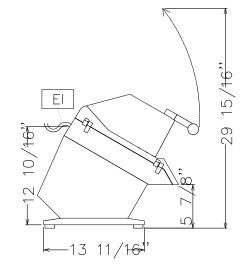

# Vegetable Slicer TRS Vegetable Bench Cutter with Ejector - US Plug

El = Electrical connection

**Electric** 

Supply voltage: 115 V/1N ph/60 Hz

Electrical power, max: 0.64 kW
Total Watts: 0.64 kW

Capacity:

**Performance (up to):** 450 kg/hour

**Key Information:** 

External dimensions, Width: 246 mm
External dimensions, Depth: 557 mm
External dimensions, Height: 466 mm
Shipping weight: 27 kg