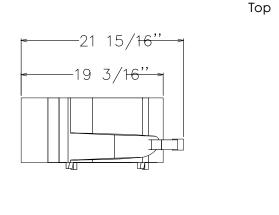

**Performance (up to):** 450 kg/hour

**Key Information:** 

External dimensions, Width: 246 mm
External dimensions, Depth: 557 mm
External dimensions, Height: 466 mm
Shipping weight: 27 kg