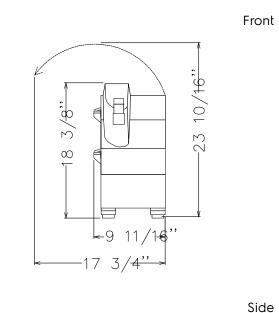

**Performance (up to):** 450 kg/hour

**Key Information:** 

External dimensions, Width: 246 mm
External dimensions, Depth: 557 mm
External dimensions, Height: 466 mm
Shipping weight: 27 kg